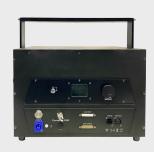

**CONNECTIONS** DMX Connections: 3 pin XLR In/Out male and female

Power connections: PowerCon In

PHYSICAL Dimensions: 420 x 410 x 280 mm

Net weight: 39 Kg Color: Black IP rating: 20

Operating temperature: 0°C/40°C