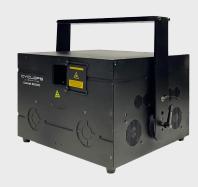

**COMET 30000** is an extremely powerful fully equipped RGB laser projector with 30000mW diode laser source. It has a high speed scanner and is controlled over ILDA and DMX with preloaded patterns allowing it to create an unlimited variety of effects, graphics and aerial shows. This show laser is perfect for any large application, shows and productions.

**CONNECTIONS** DMX Connections: 3 pin XLR In/Out male and female

Power connections: PowerCon In

PHYSICAL Dimensions: 420 x 410 x 280 mm

Net weight: 39 Kg Color: Black IP rating: 20

Operating temperature: 0°C/40°C