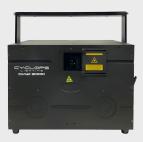

**COMET 30000** is an extremely powerful fully equipped RGB laser projector with 30000mW diode laser source. It has a high speed scanner and is controlled over ILDA and DMX with preloaded patterns allowing it to create an unlimited variety of effects, graphics and aerial shows. This show laser is perfect for any large application, shows and productions.

**CONNECTIONS** DMX Connections: 3 pin XLR In/Out male and female

Power connections: PowerCon In

PHYSICAL Dimensions: 420 x 410 x 280 mm

Net weight: 39 Kg Color: Black IP rating: 20

Operating temperature: 0°C/40°C